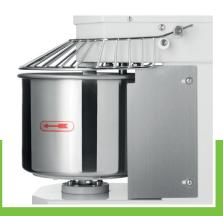

Metal housing with durable coating

Axle and spiral made of stainless steel

Protective metal guard With safety switch

Stands on four rubber feet

Easy to clean

Spiral speeds: 160 RPM Bowl speeds: 15 RPM

Min. dough quantity: 2 Kg Max. dough quantity: 6 Kg

Easy to operatie

20.0L stainless steel bowl of Ø 27 x 21 (h) cm