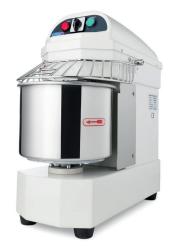

## SPIRAL DOUGH KNEADER

MODEL: MSM 10L

Packaging Material Wooden Box With Foam

 HS Customs Code
 84381010

 EAN Code
 8719632120261

 Article Number
 09361010

Professional spiral mixer

Dough kneader with very strong motor

With drive chain and v-belts

Metal housing with durable coating

Axle and spiral made of stainless steel

Protective metal guard With safety switch

Stands on four rubber feet

Easy to clean

Spiral speeds: 160 RPM Bowl speeds: 15 RPM

Min. dough quantity: 2 Kg Max. dough quantity: 6 Kg