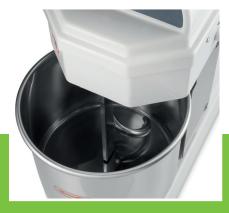

Metal housing with durable coating

Axle and spiral made of stainless steel

Protective metal guard With safety switch

Stands on four rubber feet

Easy to clean

Spiral speeds: 160 RPM Bowl speeds: 15 RPM

Min. dough quantity: 2 Kg Max. dough quantity: 6 Kg

Easy to operatie

20.0L stainless steel bowl of Ø 27 x 21 (h) cm