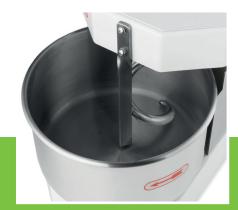

- 🖬 HIGH QUALITY / LOW PRICES
- 🖼 24 / 7 SUPPORT & SERVICE
- MMEDIATELY AVAILABLE FROM STOCK
- TECHNICAL DEPARTMENT & WARRANT
- **EXCELLENT CUSTOMER SATISFACTION**

Axle and spiral made of stainless steel

## 8.0L stainless steel bow ø 26 x 15 (h) cm