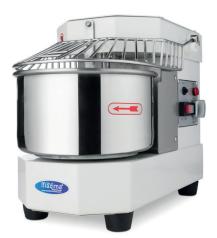

450 Watt 230V / 50Hz / 1Phase 37.0 Kg 44.0 Kg H385 x W495 x D302 mm H505 x W560 x D365 mm 0.10 CBM Carton Box with Foam 8438100090 8719632126157

Professional spiral mixer Dough kneader with very strong motor Driven by v-belts Metal housing with durable coating Bowl can not be removed Protective metal guard With safety switch Stands on four rubber feet Easy to clean Spiral speed: 159RPM Mixing bowl speed: 21RPM Max. quantity of flour: 3kg Max. quantity of dough: 4,5kg Min. quantity of dough: 1,5kg

## 8.0L stainless steel bow ø 26 x 15 (h) cm