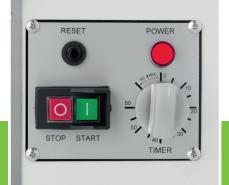

|
| Article Number       | 09361008     |
|                      |              |

450 Watt 230V / 50Hz / 1Phase 37.0 Kg 44.0 Kg H385 x W495 x D302 mm H505 x W560 x D365 mm 0.10 CBM Carton Box with Foam 8438100090 8719632126157



Professional spiral mixer Dough kneader with very strong motor Driven by v-belts Metal housing with durable coating Bowl can not be removed Protective metal guard With safety switch Stands on four rubber feet Easy to clean Spiral speed: 159RPM Mixing bowl speed: 21RPM Max. quantity of flour: 3kg Max. quantity of dough: 4,5kg Min. quantity of dough: 1,5kg

- 🖬 HIGH QUALITY / LOW PRICES
- 🖼 24 / 7 SUPPORT & SERVICE
- MMEDIATELY AVAILABLE FROM STOCK
- TECHNICAL DEPARTMENT & WARRANT
- **EXCELLENT CUSTOMER SATISFACTION**





Axle and spiral made of stainless steel



Equipped with timer up to 60 min and manual mode



## 8.0L stainless steel bow ø 26 x 15 (h) cm