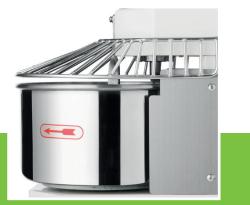

450 Watt 230V / 50Hz / 1Phase 37.0 Kg 44.0 Kg H385 x W495 x D302 mm H505 x W560 x D365 mm 0.10 CBM Carton Box with Foam 8438100090 8719632126157

Professional spiral mixer Dough kneader with very strong motor Driven by v-belts Metal housing with durable coating Bowl can not be removed Protective metal guard With safety switch Stands on four rubber feet Easy to clean Spiral speed: 159RPM Mixing bowl speed: 21RPM Max. quantity of flour: 3kg Max. quantity of dough: 4,5kg Min. quantity of dough: 1,5kg

## 8.0L stainless steel bow ø 26 x 15 (h) cm