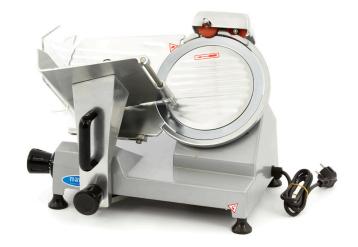

## **MEAT SLICER**

MODEL: MS 220

Packaging Material Carton Box with Foam

 HS Customs Code
 84385000

 EAN Code
 8719632120346

 Article Number
 09300490

Professional catering slicer
Rugged aluminum construction
Hardened stainless steel hollow ground blade
Including attachment for sharpening
Inclined arrangement for easy cutting
Very quiet machine
Safety on the engine
Stands on four rubber feet
Easy to clean

Speed blade: 300 RPM Diameter blade: Ø 220 mm

Adjustable slicing thickness 1-12 mm

- HIGH QUALITY / LOW PRICES
- 24 / 7 SUPPORT & SERVICE
- **☑** IMMEDIATELY AVAILABLE FROM STOCK
- 🕍 TECHNICAL DEPARTMENT & WARRANTY
- **W** EXCELLENT CUSTOMER SATISFACTION