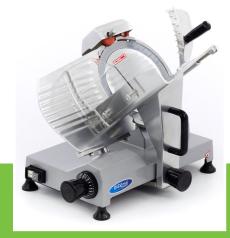

Packaging Material Carton Box with Foam

 HS Customs Code
 84385000

 EAN Code
 8719632120346

 Article Number
 09300490

Professional catering slicer
Rugged aluminum construction
Hardened stainless steel hollow ground blade
Including attachment for sharpening
Inclined arrangement for easy cutting
Very quiet machine
Safety on the engine
Stands on four rubber feet
Easy to clean

Hardened stainless steel hollow ground blade

Rugged aluminum construction

Easy to use and easy to clean