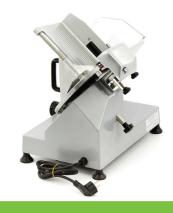

## **SPECIFICATIONS**

Power 150 Watt

**Connection** 230V / 50Hz / 1Phase

Nett Weight 14.0 Kg Gross Weight 17.0 Kg

Machine DimensionsH320 x W450 x D280 mmPackaging DimensionsH420 x W580 x D480 mm

Packaging Volume 0.12 CBM

Packaging Material Carton Box with Foam

 HS Customs Code
 84385000

 EAN Code
 8719632120346

 Article Number
 09300490

Professional catering slicer
Rugged aluminum construction
Hardened stainless steel hollow ground blade
Including attachment for sharpening
Inclined arrangement for easy cutting
Very quiet machine
Safety on the engine
Stands on four rubber feet
Easy to clean