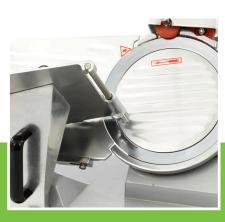

Packaging Material Carton Box with Foam

 HS Customs Code
 84385000

 EAN Code
 8719632120346

 Article Number
 09300490

Professional catering slicer
Rugged aluminum construction
Hardened stainless steel hollow ground blade
Including attachment for sharpening
Inclined arrangement for easy cutting
Very quiet machine
Safety on the engine
Stands on four rubber feet
Easy to clean

Hardened stainless steel hollow ground blade

Rugged aluminum construction

Easy to use and easy to clean