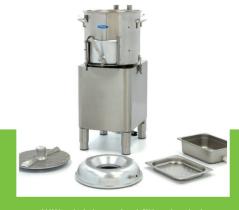

**™** TECHNICAL DEPARTMENT & WARRANTY

±i EXCELLENT CUSTOMER SATISFACTION (€

Luxury professional peeling machine Stainless steel housing and pan

With stainless steel filter, basket and filter

Standing on 4 stainless steel legs with rubber feet

Top cover is transparent Easy to remove lid and pan

Robust and wear-resistant stainless steel peeling plate

Easy to remove the peeling plate
Durable carborundum scraping wall
Mechanical start button and stop button
Equipped with turnable timer knob

Special button to remove the product Equipped with water connection
Separate outlet for water and waste

2 - 3 minutes per cycle

20 Kg filling capacity - 400 Kg per hour Safety switch in the lid & in door

## Perfect for:

Potatoes, carrots beets and turnips

Easy to remove lid and pan

Separate outlet for water and waste

With stainless steel filter, basket and filter