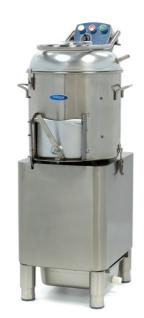

**™** TECHNICAL DEPARTMENT & WARRANTY

±i EXCELLENT CUSTOMER SATISFACTION (€

Luxury professional peeling machine Stainless steel housing and pan

With stainless steel filter, basket and filter

Standing on 4 stainless steel legs with rubber feet

Top cover is transparent Easy to remove lid and pan

Robust and wear-resistant stainless steel peeling plate

Easy to remove the peeling plate
Durable carborundum scraping wall
Mechanical start button and stop button
Equipped with turnable timer knob

Special button to remove the product Equipped with water connection
Separate outlet for water and waste

2 - 3 minutes per cycle

20 Kg filling capacity - 400 Kg per hour Safety switch in the lid & in door