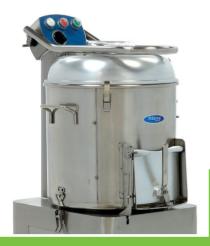

**™** TECHNICAL DEPARTMENT & WARRANTY

±i EXCELLENT CUSTOMER SATISFACTION (€

Luxury professional peeling machine Stainless steel housing and pan

With stainless steel filter, basket and filter

Standing on 4 stainless steel legs with rubber feet

Top cover is transparent Easy to remove lid and pan

Robust and wear-resistant stainless steel peeling plate

Easy to remove the peeling plate
Durable carborundum scraping wall
Mechanical start button and stop button
Equipped with turnable timer knob

Special button to remove the product Equipped with water connection
Separate outlet for water and waste

2 - 3 minutes per cycle

20 Kg filling capacity - 400 Kg per hour Safety switch in the lid & in door