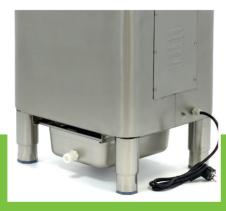

Special button to remove the product Equipped with water connection
Separate outlet for water and waste

2 - 3 minutes per cycle

20 Kg filling capacity - 400 Kg per hour Safety switch in the lid & in door

Easy to clean