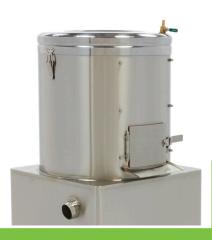

Packaging Material Wooden Box with Foam

 HS Customs Code
 84386000

 EAN Code
 8719632121282

 Article Number
 09300480

Professional peeling machine
Suitable for potatoes, carrots beets and turnips
Housing, bowl and door made of stainless steel
Simple and robust construction
Durable abrasive plate with special design
Peeling plate easily removable
Side wall lined with abrasive material
Equipped with water connection
Separate outlet for water and waste
2 - 3 minutes per cycle
30 Kg filling capacity - 600 Kg per hour

Stands on four rubber feet

Starias on roar rabber

Easy to clean

- HIGH QUALITY / LOW PRICES
- **24 / 7 SUPPORT & SERVICE**
- **☑** IMMEDIATELY AVAILABLE FROM STOCK
- 🕍 TECHNICAL DEPARTMENT & WARRANT\
- **™** EXCELLENT CUSTOMER SATISFACTION