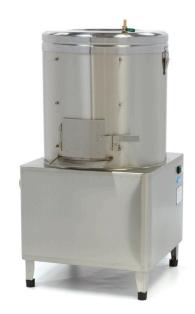

## POTATO PEELER

MODEL: MPP 30

Packaging Material Wooden Box with Foam

 HS Customs Code
 84386000

 EAN Code
 8719632121282

 Article Number
 09300480

Professional peeling machine
Suitable for potatoes, carrots beets and turnips
Housing, bowl and door made of stainless steel
Simple and robust construction
Durable abrasive plate with special design
Peeling plate easily removable
Side wall lined with abrasive material
Equipped with water connection
Separate outlet for water and waste
2 - 3 minutes per cycle
30 Kg filling capacity - 600 Kg per hour

Stands on four rubber feet

Starias on roar rabber

Easy to clean

- HIGH QUALITY / LOW PRICES
- **24 / 7 SUPPORT & SERVICE**
- **☑** IMMEDIATELY AVAILABLE FROM STOCK
- 🕍 TECHNICAL DEPARTMENT & WARRANT\
- **™** EXCELLENT CUSTOMER SATISFACTION