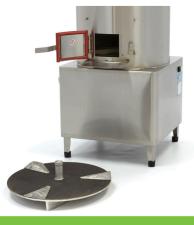

Packaging Material Wooden Box with Foam

 HS Customs Code
 84386000

 EAN Code
 8719632121282

 Article Number
 09300480

Professional peeling machine
Suitable for potatoes, carrots beets and turnips
Housing, bowl and door made of stainless steel
Simple and robust construction
Durable abrasive plate with special design
Peeling plate easily removable
Side wall lined with abrasive material
Equipped with water connection
Separate outlet for water and waste
2 - 3 minutes per cycle
30 Kg filling capacity - 600 Kg per hour

Housing, bowl and door made of stainless steel

Easily removable peeling plate

30 kg filling capacity - 600 kg per hour