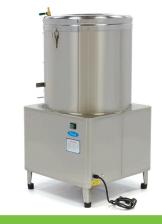

## POTATO PEELER

MODEL: MPP 30

Packaging Material Wooden Box with Foam

 HS Customs Code
 84386000

 EAN Code
 8719632121282

 Article Number
 09300480

Professional peeling machine
Suitable for potatoes, carrots beets and turnips
Housing, bowl and door made of stainless steel
Simple and robust construction
Durable abrasive plate with special design
Peeling plate easily removable
Side wall lined with abrasive material
Equipped with water connection
Separate outlet for water and waste
2 - 3 minutes per cycle
30 Kg filling capacity - 600 Kg per hour

Stands on four rubber feet

Starias on roar rabber

Easy to clean

- HIGH QUALITY / LOW PRICES
- **24 / 7 SUPPORT & SERVICE**
- **☑** IMMEDIATELY AVAILABLE FROM STOCK
- 🕍 TECHNICAL DEPARTMENT & WARRANT\
- **™** EXCELLENT CUSTOMER SATISFACTION