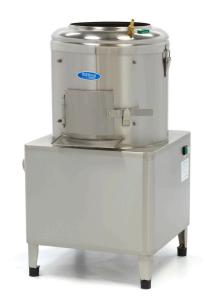

**Packaging Volume** 0.26 CBM

Packaging Material Wooden Box with Foam

**HS Customs Code** 84386000 EAN Code 8719632121275 **Article Number** 09300475

Professional peeling machine Suitable for potatoes, carrots beets and turnips Housing, bowl and door made of stainless steel Simple and robust construction Durable abrasive plate with special design Peeling plate easily removable Side wall lined with abrasive material Equipped with water connection Separate outlet for water and waste 2 - 3 minutes per cycle 15 Kg filling capacity - 300 Kg per hour

Stands on four rubber feet

Easy to clean

- 24 / 7 SUPPORT & SERVICE
- **™** IMMEDIATELY AVAILABLE FROM STOCK

Housing, bowl and door made of stainless steel

Easily removable peeling plate

15 kg filling capacity - 300 kg per hour