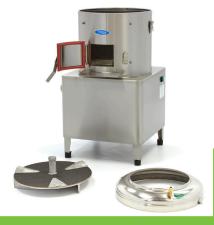

**Packaging Volume** 0.26 CBM

Packaging Material Wooden Box with Foam

**HS Customs Code** 84386000 EAN Code 8719632121275 **Article Number** 09300475

Professional peeling machine Suitable for potatoes, carrots beets and turnips Housing, bowl and door made of stainless steel Simple and robust construction Durable abrasive plate with special design Peeling plate easily removable Side wall lined with abrasive material Equipped with water connection Separate outlet for water and waste 2 - 3 minutes per cycle 15 Kg filling capacity - 300 Kg per hour

Stands on four rubber feet

Easy to clean

- 24 / 7 SUPPORT & SERVICE
- **™** IMMEDIATELY AVAILABLE FROM STOCK

Housing, bowl and door made of stainless steel

Easily removable peeling plate

15 kg filling capacity - 300 kg per hour