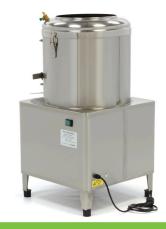

**Packaging Volume** 0.26 CBM

Packaging Material Wooden Box with Foam

**HS Customs Code** 84386000 EAN Code 8719632121275 **Article Number** 09300475

Professional peeling machine Suitable for potatoes, carrots beets and turnips Housing, bowl and door made of stainless steel Simple and robust construction Durable abrasive plate with special design Peeling plate easily removable Side wall lined with abrasive material Equipped with water connection Separate outlet for water and waste 2 - 3 minutes per cycle 15 Kg filling capacity - 300 Kg per hour

Stands on four rubber feet

Easy to clean

- 24 / 7 SUPPORT & SERVICE
- **™** IMMEDIATELY AVAILABLE FROM STOCK

Housing, bowl and door made of stainless steel

Easily removable peeling plate

15 kg filling capacity - 300 kg per hour