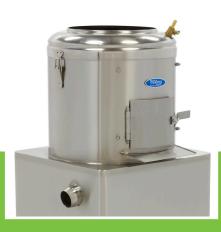

**Packaging Volume** 0.26 CBM

Packaging Material Wooden Box with Foam

**HS Customs Code** 84386000 EAN Code 8719632121275 **Article Number** 09300475

Professional peeling machine Suitable for potatoes, carrots beets and turnips Housing, bowl and door made of stainless steel Simple and robust construction Durable abrasive plate with special design Peeling plate easily removable Side wall lined with abrasive material Equipped with water connection Separate outlet for water and waste 2 - 3 minutes per cycle 15 Kg filling capacity - 300 Kg per hour