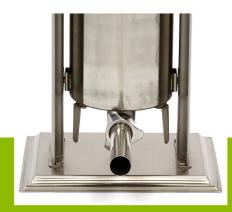

Stainless steel nuts, bolts and screws

Pressing plate with hole for venting

Pressing plate perfectly sealed with rubber gasket

Output section can be removed at once

10 speeds for perfect dosing Stands on four rubber feet

Easy to clean

Cylinder dimensions: Ø275 x 500 mm Diameter output cylinder: Ø50 mm