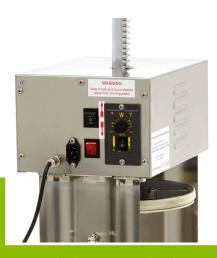

## **SPECIFICATIONS**

Power 120 Watt

Connection 230V / 50Hz / 1Phase

Nett Weight 45.0 Kg Gross Weight 60.0 Kg

Machine DimensionsH910 x W430 x D330 mmPackaging DimensionsH460 x W1020 x D490 mm

Packaging Volume 0.23 CBM

Stainless steel nuts, bolts and screws

Pressing plate with hole for venting

Pressing plate perfectly sealed with rubber gasket

Output section can be removed at once

10 speeds for perfect dosing Stands on four rubber feet