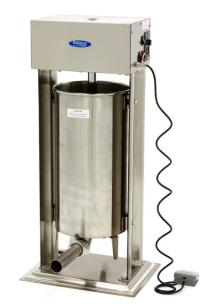

EXCELLENT CUSTOMER SATISFACTION

Solid, commercial automatic sausage filler. Filling capacity of up to 25L

Stainless steel housing and base plate

Stainless steel cylinder, shaft and pressing plate

Stainless steel screw ring and filling tubes

Stainless steel nuts, bolts and screws

Pressing plate with hole for venting

Pressing plate perfectly sealed with rubber gasket

Output section can be removed at once

10 speeds for perfect dosing Stands on four rubber feet

Easy to clean

Cylinder dimensions: Ø275 x 500 mm Diameter output cylinder: Ø50 mm