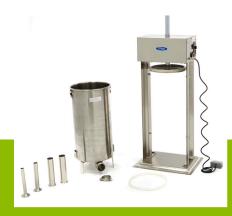

## Standard included:

Stainless steel filling tube Ø16 mm Stainless steel filling tube Ø22 mm Stainless steel filling tube Ø32 mm Stainless steel filling tube Ø38 mm

Professional sausage filler for commercial use

( (

Completely made of stainless steel

Easy to disassemble and clean