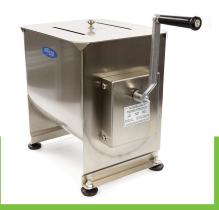

 HS Customs Code
 82100000

 EAN Code
 8719632122517

 Article Number
 09300441

Professional, robust meat mixer
Stainless steel housing, mixing wing and lid
Durable and handy twist handle
Mixing wing and handle are easy to remove
Mixer can turn in two directions
Equipped with sealed ball bearings
Stands on 4 rubber feet
Runs smooth and mixes perfectly
Ideal for mixing meat with herbs
Easy to clean

Easy to remove mixing wing and handle

Stainless steel housing, mixing wing and lid

Runs smoothly in two directions