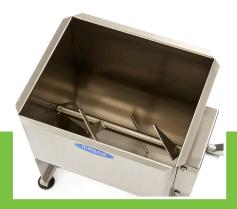

Easy to remove mixing wing and handle

Stainless steel housing, mixing wing and lid

Runs smoothly in two directions