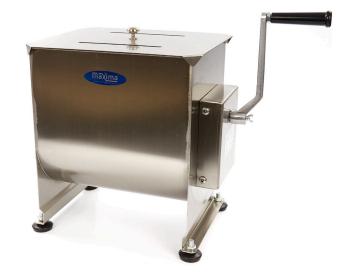

## MANUAL MEAT MIXER

MODEL: MMM 20L

 HS Customs Code
 82100000

 EAN Code
 8719632122517

 Article Number
 09300441

Professional, robust meat mixer
Stainless steel housing, mixing wing and lid
Durable and handy twist handle
Mixing wing and handle are easy to remove
Mixer can turn in two directions
Equipped with sealed ball bearings
Stands on 4 rubber feet
Runs smooth and mixes perfectly
Ideal for mixing meat with herbs
Easy to clean

Capacity: Maximum 15 kg at a time Volume: Maximum 20 liters

- HIGH QUALITY / LOW PRICES
- 24 / 7 SUPPORT & SERVICE
- **☑** IMMEDIATELY AVAILABLE FROM STOCK
- TECHNICAL DEPARTMENT & WARRANT\
- EXCELLENT CUSTOMER SATISFACTION