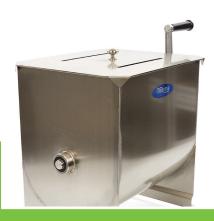

 HS Customs Code
 82100000

 EAN Code
 8719632122517

 Article Number
 09300441

Professional, robust meat mixer
Stainless steel housing, mixing wing and lid
Durable and handy twist handle
Mixing wing and handle are easy to remove
Mixer can turn in two directions
Equipped with sealed ball bearings
Stands on 4 rubber feet
Runs smooth and mixes perfectly
Ideal for mixing meat with herbs
Easy to clean

Easy to remove mixing wing and handle

Stainless steel housing, mixing wing and lid

Runs smoothly in two directions