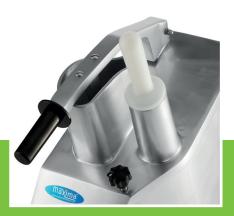

🕍 TECHNICAL DEPARTMENT & WARRANTY

EXCELLENT CUSTOMER SATISFACTION

Professional vegetable slicer Robust aluminium housing 1 speed of 270 RPM

Opening with lever for large products

Opening with pusher for small and long products

## Supplied with 5 cutting discs:

Standard slicer 2 mm Standard slicer 4 mm

Grater 3 mm Grater 4 mm Grater 7 mm

**Note:** You need an additional knife set for cutting French fries and cubes

Opening with lever and seperate opening with pusher