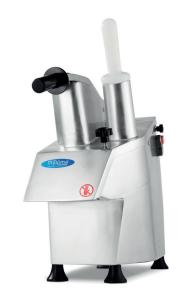

## VEGETABLE CUTTER

MODEL: VC450

🕍 TECHNICAL DEPARTMENT & WARRANTY

EXCELLENT CUSTOMER SATISFACTION

Professional vegetable slicer Robust aluminium housing 1 speed of 270 RPM

Opening with lever for large products

Opening with pusher for small and long products

Security in the handle Safety switch in the lid

Capacity of 50 to 450 Kg per hour

Stands on four rubber feet

Easy to clean