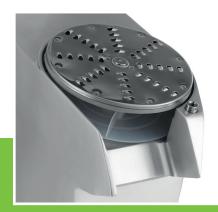

## Supplied with 5 cutting discs:

Standard slicer 2 mm Standard slicer 4 mm

Grater 3 mm Grater 4 mm Grater 7 mm

**Note:** You need an additional knife set for cutting French fries and cubes

Opening with lever and seperate opening with pusher

( (

Robust aluminium housing

Comes with 5 different sized cutting disks