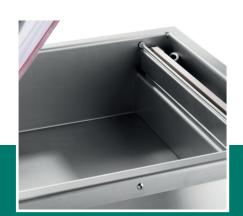

Sealing bar dimensions: 400 x 8 mm Chamber dimensions: H200 x W420 x D440 mm Vacuum pump capacity: 20 m<sup>3</sup>