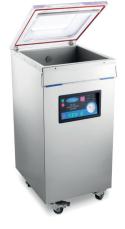

## VACUUM PACKING MACHINE

MODEL: MVAC 500

Luxurious vacuum packaging machine Fully automatic packaging cycle Small tabletop model with beautiful finishing Stainless steel housing and chamber Digital control panel Strong cover with curve Safety switch in lid Standard with service pack Stands on four rubber feet Movable on 4 wheels Easy to clean

CE

Stainless steel housing and chamber

Standard with service pack