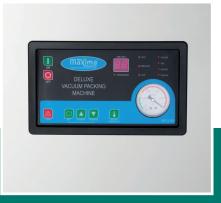

## Fully Adjustable:

Adjustable vacuum time, adjustable sealing time, adjustable sealing temperature and adjustable cooling time

🐱 24 / 7 SUPPORT & SERVICE

MMEDIATELY AVAILABLE FROM STOCK

Digital control panel, fully adjustable