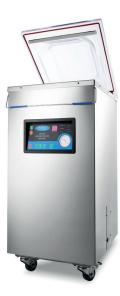

## VACUUM PACKING MACHINE

MODEL: MVAC 500

Luxurious vacuum packaging machine Fully automatic packaging cycle Small tabletop model with beautiful finishing Stainless steel housing and chamber Digital control panel Strong cover with curve Safety switch in lid Standard with service pack Stands on four rubber feet Movable on 4 wheels Easy to clean

Sealing bar dimensions: 400 x 8 mm Chamber dimensions: H200 x W420 x D440 mm Vacuum pump capacity: 20 m<sup>3</sup>