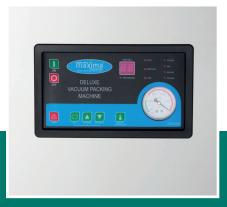

## Fully Adjustable:

Adjustable vacuum time, adjustable sealing time, adjustable sealing temperature and adjustable cooling time

Digital control panel, fully adjustable

( (

Stainless steel housing and chamber