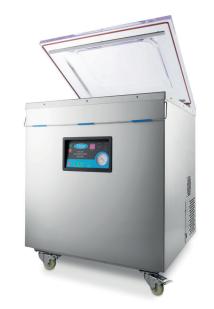

🕍 TECHNICAL DEPARTMENT & WARRANTY

EXCELLENT CUSTOMER SATISFACTION

Professional vacuum packaging machine
Fully automatic packaging cycle
Large floor model with beautiful finishing
Stainless steel housing and chamber
2 seal strips in the chamber
Strong cover with curve
Safety switch in lid
Standard with service pack
Stands on four rubber feet
Movable on 4 wheels
Easy to clean

Sealing bar dimensions: 700 x 8 mm

Chamber dimensions: H215 x W720 x D610 mm

Vacuum pump capacity: 2 x 20 m<sup>3</sup>