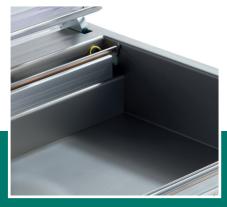

Sealing bar dimensions: 700 x 8 mm

Chamber dimensions: H215 x W720 x D610 mm

Vacuum pump capacity: 2 x 20 m<sup>3</sup>

🕍 TECHNICAL DEPARTMENT & WARRANTY

EXCELLENT CUSTOMER SATISFACTION

Professional vacuum packaging machine
Fully automatic packaging cycle
Large floor model with beautiful finishing
Stainless steel housing and chamber
2 seal strips in the chamber
Strong cover with curve
Safety switch in lid
Standard with service pack
Stands on four rubber feet
Movable on 4 wheels
Easy to clean