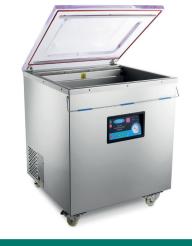

🕍 TECHNICAL DEPARTMENT & WARRANTY

EXCELLENT CUSTOMER SATISFACTION

Professional vacuum packaging machine
Fully automatic packaging cycle
Large floor model with beautiful finishing
Stainless steel housing and chamber
2 seal strips in the chamber
Strong cover with curve
Safety switch in lid
Standard with service pack
Stands on four rubber feet
Movable on 4 wheels
Easy to clean