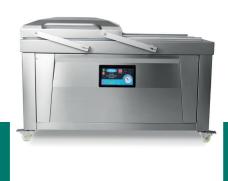

🕍 TECHNICAL DEPARTMENT & WARRANTY

EXCELLENT CUSTOMER SATISFACTION

Industrial vacuum packaging machine
Fully automatic packaging cycle
Large floor model with beautiful finishing
Strong stainless steel cover with curve
Digital control panel

## Fully Adjustable:

Adjustable vacuum time, adjustable sealing time, adjustable sealing temperature and adjustable cooling time

Easy-to-use double room system

( (

Stainless steel housing and chamber

Machine can be opened on two sides