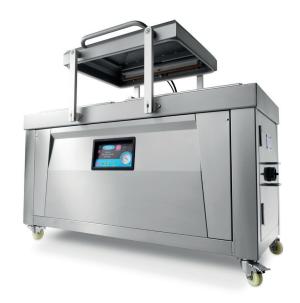

## VACUUM PACKING MACHINE

MODEL: MVAC 600 - DOUBLE CHAMBER

🕍 TECHNICAL DEPARTMENT & WARRANTY

EXCELLENT CUSTOMER SATISFACTION

Industrial vacuum packaging machine
Fully automatic packaging cycle
Large floor model with beautiful finishing
Strong stainless steel cover with curve
Digital control panel

2 seal strips per chamber

Safety switch in lid

Standard with service pack Stands on four rubber feet

Movable on 4 wheels

Easy to clean

4 Sealing bars dimensions: 600 x 8 mm

Chamber dimensions: H160 x W760 x D600 mm