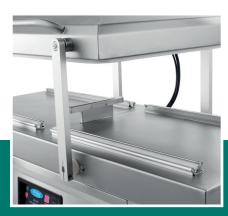

2 seal strips per chamber

Safety switch in lid

Standard with service pack Stands on four rubber feet

Movable on 4 wheels

Easy to clean

4 Sealing bars dimensions: 600 x 8 mm

Chamber dimensions: H160 x W760 x D600 mm

## Fully Adjustable:

Adjustable vacuum time, adjustable sealing time, adjustable sealing temperature and adjustable cooling time

Easy-to-use double room system

( (

Stainless steel housing and chamber

Machine can be opened on two sides