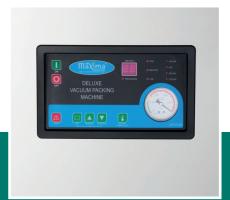

## Fully Adjustable:

Adjustable vacuum time, adjustable sealing time, adjustable sealing temperature and adjustable cooling time

Digital control panel, fully adjustable

( (

Stainless steel housing and chamber