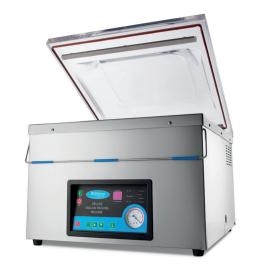

🕍 TECHNICAL DEPARTMENT & WARRANTY

EXCELLENT CUSTOMER SATISFACTION

Luxurious vacuum packaging machine Fully automatic packaging cycle

Small tabletop model with beautiful finishing

Stainless steel housing and chamber

Digital control panel Strong cover with curve Safety switch in lid

Standard with service pack Stands on four rubber feet

Easy to clean

Sealing bar dimensions: 500 x 8 mm

Chamber dimensions: H200 x W520 X D480 mm

Vacuum pump capacity: 20 m<sup>3</sup>