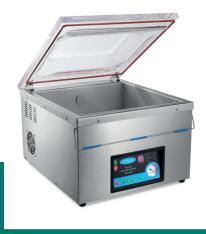

🕍 TECHNICAL DEPARTMENT & WARRANTY

EXCELLENT CUSTOMER SATISFACTION

Luxurious vacuum packaging machine Fully automatic packaging cycle

Small tabletop model with beautiful finishing

Stainless steel housing and chamber

Digital control panel Strong cover with curve Safety switch in lid

Standard with service pack Stands on four rubber feet

Easy to clean

Sealing bar dimensions: 500 x 8 mm

Chamber dimensions: H200 x W520 X D480 mm