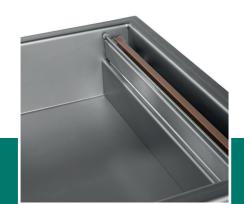

Sealing bar dimensions: 440 x 8 mm Chamber dimensions: H220 x W460 x D460 mm Vacuum pump capacity: 20 m<sup>3</sup>