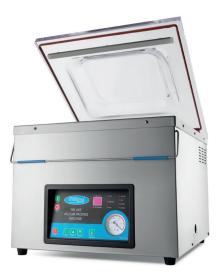

Luxurious vacuum packaging machine Fully automatic packaging cycle Small tabletop model with beautiful finishing Stainless steel housing and chamber Digital control panel Strong cover with curve Safety switch in lid Standard with service pack Stands on four rubber feet Easy to clean

Sealing bar dimensions: 440 x 8 mm Chamber dimensions: H220 x W460 x D460 mm Vacuum pump capacity: 20 m<sup>3</sup>

CE

Stainless steel housing and chamber

Standard with service pack