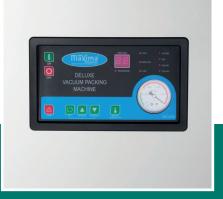

## Fully Adjustable:

Adjustable vacuum time, adjustable sealing time, adjustable sealing temperature and adjustable cooling time

🐱 24 / 7 SUPPORT & SERVICE

MMEDIATELY AVAILABLE FROM STOCK

Digital control panel, fully adjustable