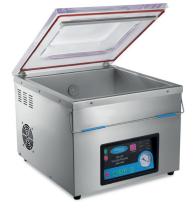

Luxurious vacuum packaging machine Fully automatic packaging cycle Small tabletop model with beautiful finishing Stainless steel housing and chamber Digital control panel Strong cover with curve Safety switch in lid Standard with service pack Stands on four rubber feet Easy to clean

Sealing bar dimensions: 440 x 8 mm Chamber dimensions: H220 x W460 x D460 mm Vacuum pump capacity: 20 m<sup>3</sup>

CE

Stainless steel housing and chamber

Standard with service pack