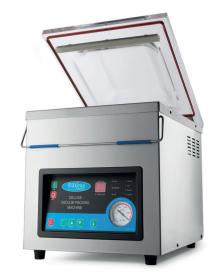

🕍 TECHNICAL DEPARTMENT & WARRANT\

EXCELLENT CUSTOMER SATISFACTION

Luxurious vacuum packaging machine
Fully automatic packaging cycle
Small tabletop model with beautiful finishing
Stainless steel housing and chamber
Digital control panel

Strong cover with curve
Safety switch in lid

Standard with service pack Stands on four rubber feet

Easy to clean

Sealing bar dimensions: 300 x 8 mm

Chamber dimensions: H185 x W320 x D370 mm  $\,$ 

Vacuum pump capacity: 10 m<sup>3</sup>

## Fully Adjustable:

Adjustable vacuum time, adjustable sealing time, adjustable sealing temperature and adjustable cooling time

Digital control panel, fully adjustable

( (

Stainless steel housing and chamber