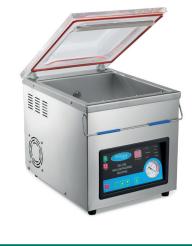

🕍 TECHNICAL DEPARTMENT & WARRANT\

EXCELLENT CUSTOMER SATISFACTION

Luxurious vacuum packaging machine
Fully automatic packaging cycle
Small tabletop model with beautiful finishing
Stainless steel housing and chamber
Digital control panel

Strong cover with curve
Safety switch in lid

Standard with service pack Stands on four rubber feet

Easy to clean

Sealing bar dimensions: 300 x 8 mm

Chamber dimensions: H185 x W320 x D370 mm  $\,$ 

Vacuum pump capacity: 10 m<sup>3</sup>