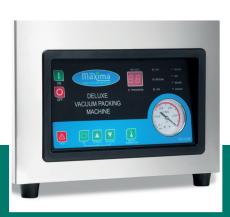

## Fully Adjustable:

Adjustable vacuum time, adjustable sealing time, adjustable sealing temperature and adjustable cooling time

Digital control panel, fully adjustable

( (

Stainless steel housing and chamber