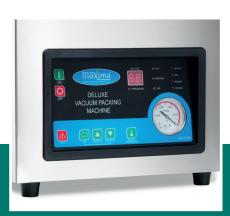

## Fully Adjustable:

Adjustable vacuum time, adjustable sealing time, adjustable sealing temperature and adjustable cooling time

Digital control panel, fully adjustable

( (

Stainless steel housing and chamber