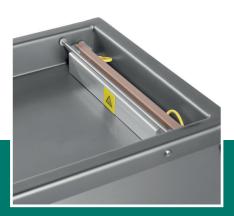

Stainless steel housing and chamber

Digital control panel Strong cover with curve Safety switch in lid

Standard with service pack Stands on four rubber feet

Easy to clean

Sealing bar dimensions: 260 x 8 mm

Chamber dimensions: H90 x W280 x D385 mm

Vacuum pump capacity: 10 m<sup>3</sup>