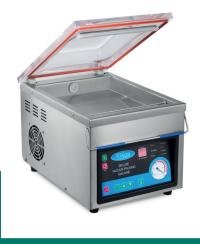

🕍 TECHNICAL DEPARTMENT & WARRANTY

EXCELLENT CUSTOMER SATISFACTION

Luxurious vacuum packaging machine
Fully automatic packaging cycle
Small tableton model with beautiful finis

Small tabletop model with beautiful finishing

Stainless steel housing and chamber

Digital control panel Strong cover with curve Safety switch in lid

Standard with service pack Stands on four rubber feet

Easy to clean

Sealing bar dimensions: 260 x 8 mm

Chamber dimensions: H90 x W280 x D385 mm

Vacuum pump capacity: 10 m<sup>3</sup>

## Fully Adjustable:

Adjustable vacuum time, adjustable sealing time, adjustable sealing temperature and adjustable cooling time

Digital control panel, fully adjustable

( (

Stainless steel housing and chamber