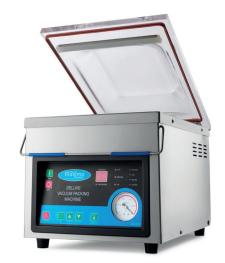

🕍 TECHNICAL DEPARTMENT & WARRANTY

EXCELLENT CUSTOMER SATISFACTION

Luxurious vacuum packaging machine
Fully automatic packaging cycle
Small tableton model with beautiful finis

Small tabletop model with beautiful finishing

Stainless steel housing and chamber

Digital control panel Strong cover with curve Safety switch in lid

Standard with service pack Stands on four rubber feet

Easy to clean

Sealing bar dimensions: 260 x 8 mm

Chamber dimensions: H90 x W280 x D385 mm

Vacuum pump capacity: 10 m<sup>3</sup>

## Fully Adjustable:

Adjustable vacuum time, adjustable sealing time, adjustable sealing temperature and adjustable cooling time

Digital control panel, fully adjustable

( (

Stainless steel housing and chamber