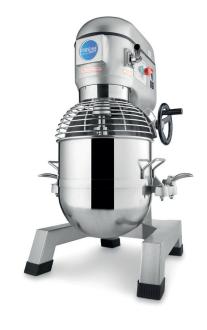

## PLANETARY MIXER

MODEL: MPM 60L

Power 2000 Watt

Connection 400V / 50Hz / 3Phase

Nett Weight 230.0 Kg Gross Weight 247.0 Kg

Machine DimensionsH1300 x W724 x D652 mmPackaging DimensionsH1400 x W820 x D710 mm

🔟 TECHNICAL DEPARTMENT & WARRANTY

arpropto Excellent customer satisfaction arphi  $\epsilon$ 

Powerful planetary mixer

Sturdy stainless steel mixing bowl of 60.0L

3 speeds: 74 - 150 - 288 RPM Strong machine with high speed

Strong transmission with belts and gears Bowl lift turnhandle and security switch

Stainless steel protection grille above the bowl

Safety switch in protective grating Separate start and stop buttons

Cast-iron casing with scratch-resistant coating

Very easy to clean

Available in 'Grey Deluxe'