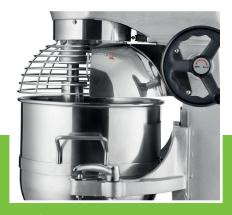

🔟 TECHNICAL DEPARTMENT & WARRANTY

arpropto Excellent customer satisfaction arphi  $\epsilon$ 

Powerful planetary mixer

Sturdy stainless steel mixing bowl of 60.0L

3 speeds: 74 - 150 - 288 RPM Strong machine with high speed

Strong transmission with belts and gears Bowl lift turnhandle and security switch

Stainless steel protection grille above the bowl

Safety switch in protective grating Separate start and stop buttons

Cast-iron casing with scratch-resistant coating