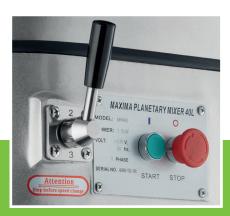

🔟 TECHNICAL DEPARTMENT & WARRANTY

arpropto Excellent customer satisfaction arphi  $\epsilon$ 

Powerful planetary mixer

Sturdy stainless steel mixing bowl of 60.0L

3 speeds: 74 - 150 - 288 RPM Strong machine with high speed

Strong transmission with belts and gears Bowl lift turnhandle and security switch

Stainless steel protection grille above the bowl

Safety switch in protective grating Separate start and stop buttons

Cast-iron casing with scratch-resistant coating