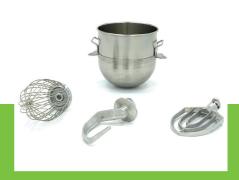

## Supplied with:

Stainless steel hook Stainless steel wing

Stainless steel / Aluminium whisk

Separate start and stop buttons

Stainless steel protective guard over the bowl

Robust stainless steel bowl and accessories