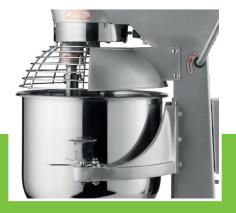

🔟 TECHNICAL DEPARTMENT & WARRANTY

🗹 EXCELLENT CUSTOMER SATISFACTION 🧘 (  $\epsilon$ 

Powerful planetary mixer

Robust stainless steel bowl of 30.0L

3 speeds: 110 - 200 - 420 RPM Strong machine with high speed

Strong transmission with metal gears

Bowl lift with lever and safety switch

Stainless steel protective guard over the bowl

Safety switch in the guard

Separate start and stop buttons

Cast-iron casing with scratch-resistant coating