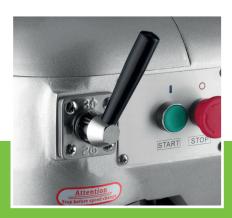

Strong transmission with metal gears

Bowl lift with lever and safety switch

Stainless steel protective guard over the bowl

Safety switch in the guard

Separate start and stop buttons

Cast-iron casing with scratch-resistant coating