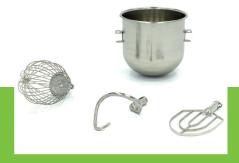

## Including:

Stainless steel hook

Stainless steel wing

Stainless steel / Aluminium whisk

Separate start and stop buttons

Stainless steel protective guard over the bowl

Robust stainless steel bowl and accessories