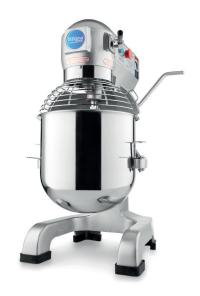

## PLANETARY MIXER

MODEL: MPM 30L

Power 1100 Watt

**Connection** 230V / 50Hz / 1Phase

Nett Weight 80.0 Kg Gross Weight 96.0 Kg

Machine DimensionsH790 x W545 x D420 mmPackaging DimensionsH950 x W640 x D560 mm

🔟 TECHNICAL DEPARTMENT & WARRANTY

🗹 EXCELLENT CUSTOMER SATISFACTION 🧘 (  $\epsilon$ 

Powerful planetary mixer

Robust stainless steel bowl of 30.0L

3 speeds: 110 - 200 - 420 RPM Strong machine with high speed

Strong transmission with metal gears

Bowl lift with lever and safety switch

Stainless steel protective guard over the bowl

Safety switch in the guard

Separate start and stop buttons

Cast-iron casing with scratch-resistant coating

Very easy to clean

Available in 'Grey Deluxe'