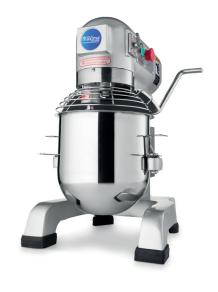

## PLANETARY MIXER

MODEL: MPM 10L

Power 550 Watt

Connection 230V / 50Hz / 1Phase

Nett Weight 57.0 Kg Gross Weight 67.0 Kg

Machine DimensionsH606 x W450 x D366 mmPackaging DimensionsH720 x W540 x D500 mm

Packaging Volume 0.19 CBM

ullet EXCELLENT CUSTOMER SATISFACTION  $oldsymbol{\epsilon}$ 

Powerful planetary mixer

Robust stainless steel bowl of 10.0L

3 speeds: 110 - 178 - 390 RPM Strong machine with high speed

Strong transmission with metal gears Bowl lift with lever and safety switch

Stainless steel protective guard over the bowl

Safety switch in the guard

Separate start and stop buttons

Cast-iron casing with scratch-resistant coating

Very easy to clean

Available in 'Grey Deluxe'