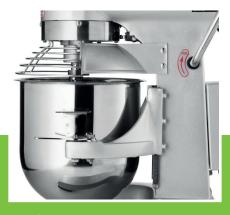

ullet EXCELLENT CUSTOMER SATISFACTION  $oldsymbol{\epsilon}$ 

Powerful planetary mixer

Robust stainless steel bowl of 10.0L

3 speeds: 110 - 178 - 390 RPM Strong machine with high speed

Strong transmission with metal gears Bowl lift with lever and safety switch

Stainless steel protective guard over the bowl

Safety switch in the guard

Separate start and stop buttons

Cast-iron casing with scratch-resistant coating

Very easy to clean

Available in 'Grey Deluxe'