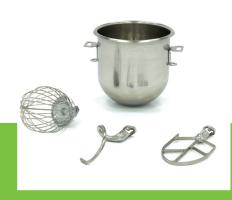

## Including:

Stainless steel hook Stainless steel wing

Stainless steel / Aluminium whisk

Separate start and stop buttons

Stainless steel protective guard over the bowl

Robust stainless steel bowl and accessories