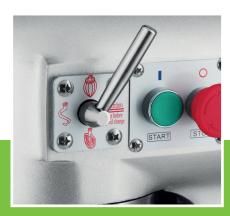

Stainless steel protective guard over the bowl

Safety switch in the guard

Separate start and stop buttons

Cast-iron casing with scratch-resistant coating

Very easy to clean

Available in 'Grey Deluxe'