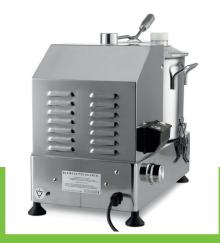

- HIGH QUALITY / LOW PRICES
  24 / 7 SUPPORT & SERVICE
  IMMEDIATELY AVAILABLE FROM STOCK
- IECHNICAL DEPARIMENT & WARRANT
- EXCELLENT CUSTOMER SATISFACTION

Professional catering cutter Good quality with luxury finish With 9.0L Stainless steel bowl Cockpit with round corners Bowl with handles, easy to carry Full stainless steel housing Variable speed 1100 - 2800 RPM With two safety switches Equipped with S-shaped stainless steel blade Transparent plastic cover Equipped with refill opening Stands on four rubber feet Easy to clean