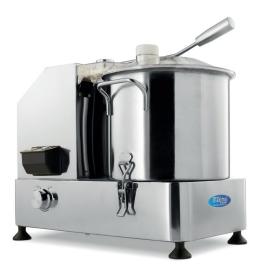

## **DELUXE CUTTER**

MODEL: 9L

- HIGH QUALITY / LOW PRICES
  24 / 7 SUPPORT & SERVICE
  IMMEDIATELY AVAILABLE FROM STOCK
- IECHNICAL DEPARIMENT & WARRANT
- EXCELLENT CUSTOMER SATISFACTION

Professional catering cutter Good quality with luxury finish With 9.0L Stainless steel bowl Cockpit with round corners Bowl with handles, easy to carry Full stainless steel housing Variable speed 1100 - 2800 RPM With two safety switches Equipped with S-shaped stainless steel blade Transparent plastic cover Equipped with refill opening Stands on four rubber feet Easy to clean