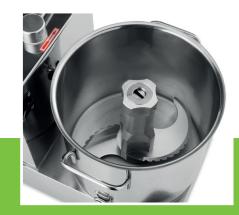

- HIGH QUALITY / LOW PRICES
  24 / 7 SUPPORT & SERVICE
  IMMEDIATELY AVAILABLE FROM STOCK
- IECHNICAL DEPARIMENT & WARRANT
- EXCELLENT CUSTOMER SATISFACTION

Professional catering cutter Good quality with luxury finish With 9.0L Stainless steel bowl Cockpit with round corners Bowl with handles, easy to carry Full stainless steel housing Variable speed 1100 - 2800 RPM With two safety switches Equipped with S-shaped stainless steel blade Transparent plastic cover Equipped with refill opening Stands on four rubber feet Easy to clean

## Ideal for the production of:

Pesto, Tapenade, Sauces, Seasoning Mixes, Fillings, Dressings, Tube feeding, etc.

Easy to use, variable speed knob

CE

Full stainless steel housing

Equipped with S-shaped stainless stee blade