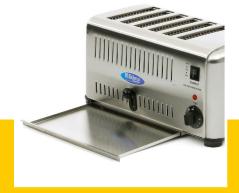

Powerful device for rapid toasting

With adjustable thermostat

Capacity for 6 slices

Lift lever for sandwiches

Temperature indicator light

With tray for crumbs

Stands on four rubber feet

Easy to clean

Tray for crumbs included