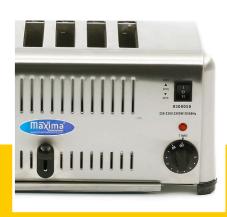

Powerful device for rapid toasting

With adjustable thermostat

Capacity for 6 slices

Lift lever for sandwiches

Temperature indicator light

With tray for crumbs

Stands on four rubber feet

Easy to clean