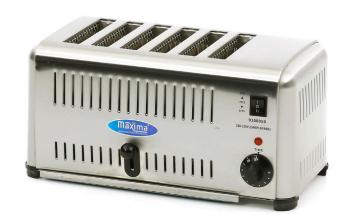

Packaging Material Carton Box with Foam

 HS Customs Code
 85167200

 EAN Code
 8719632120124

 Article Number
 09300050

Professional bread toaster Beautiful retro design

Stainless steel enclosure with rounded corners

Powerful device for rapid toasting

With adjustable thermostat

Capacity for 6 slices

Lift lever for sandwiches

Temperature indicator light

With tray for crumbs

Stands on four rubber feet

Easy to clean