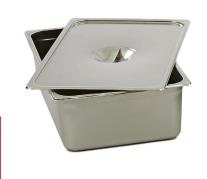

Standard including  $1 \times 1/1$  GN bowl and lid (150mm)

- HIGH QUALITY / LOW PRICES
- 24 / 7 SUPPORT & SERVICE
- **☑** IMMEDIATELY AVAILABLE FROM STOCK
- I TECHNICAL DEPARTMENT & WARRANTY
- **M** EXCELLENT CUSTOMER SATISFACTION

Full stainless steel seemless bain marie, without internal border

Standard including 1 x 1/1 GN bowl and lid (150mm)

Equipped with drain valve and adjustable thermostat