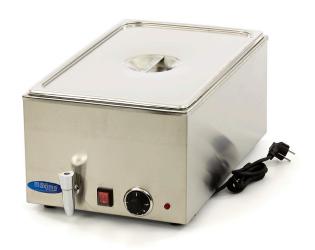

## **BAIN MARIE**

MODEL: 1/1 GN WITH TAP

Packaging Material Carton box with Foam

 HS Customs Code
 84198180

 EAN Code
 8719632121329

 Article Number
 09300009

Full stainless steel bain marie Very nice finishing

Seamless without internal border

1 x 1/1 GN capacity

Equipped with drain valve

 $\label{eq:Adjustable thermostat} \mbox{Adjustable thermostat}$ 

Indicator lights for temperature

Stands on 4 rubber feet Protected power button

Very easy to clean

For GN containers up to 150 (h) mm

Standard including  $1 \times 1/1$  GN bowl and lid (150mm)

- HIGH QUALITY / LOW PRICES
- 24 / 7 SUPPORT & SERVICE
- **☑** IMMEDIATELY AVAILABLE FROM STOCK
- I TECHNICAL DEPARTMENT & WARRANTY
- **M** EXCELLENT CUSTOMER SATISFACTION