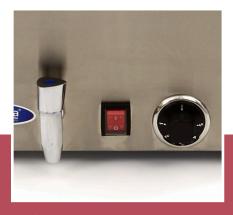

Equipped with drain valve

 $\label{eq:Adjustable thermostat} \mbox{Adjustable thermostat}$ 

Indicator lights for temperature

Stands on 4 rubber feet Protected power button

Very easy to clean

For GN containers up to 150 (h) mm

Full stainless steel seemless bain marie, without internal border

Standard including 1 x 1/1 GN bowl and lid (150mm)

Equipped with drain valve and adjustable thermostat