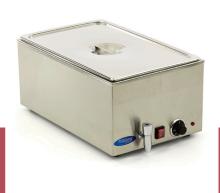

## **BAIN MARIE**

MODEL: 1/1 GN WITH TAP

Packaging Material Carton box with Foam

 HS Customs Code
 84198180

 EAN Code
 8719632121329

 Article Number
 09300009

Full stainless steel bain marie Very nice finishing

Seamless without internal border

1 x 1/1 GN capacity

Equipped with drain valve

 $\label{eq:Adjustable thermostat} \mbox{Adjustable thermostat}$ 

Indicator lights for temperature

Stands on 4 rubber feet Protected power button

Very easy to clean

For GN containers up to 150 (h) mm

Standard including  $1 \times 1/1$  GN bowl and lid (150mm)

- HIGH QUALITY / LOW PRICES
- 24 / 7 SUPPORT & SERVICE
- **☑** IMMEDIATELY AVAILABLE FROM STOCK
- I TECHNICAL DEPARTMENT & WARRANTY
- **M** EXCELLENT CUSTOMER SATISFACTION