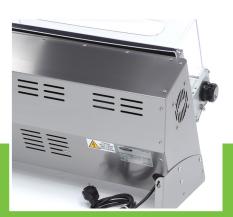

۱m m

- 🐱 24 / 7 SUPPORT & SERVICE
- MMEDIATELY AVAILABLE FROM STOCK

Professional fondant rolling machine Equipped with onerolling pin Quick and easy roll out Dough roller with strong engine Durable and powerful driving mechanism Engine does not heat the dough Equipped with 1 speed Luxury fully stainless steel housing Protective transparent plastic cover With safety switch Separate power button Adjustable with simple knob Placed on 2 wide stainless steel feet Very simple to use Easy to clean