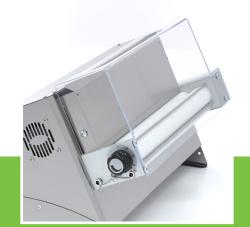

۱m m

- 🐱 24 / 7 SUPPORT & SERVICE
- MMEDIATELY AVAILABLE FROM STOCK

Professional fondant rolling machine Equipped with onerolling pin Quick and easy roll out Dough roller with strong engine Durable and powerful driving mechanism Engine does not heat the dough Equipped with 1 speed Luxury fully stainless steel housing Protective transparent plastic cover With safety switch Separate power button Adjustable with simple knob Placed on 2 wide stainless steel feet Very simple to use Easy to clean

Max. dough weight: 210 - 700 grams Max. pizza diameter: 26 - 45 cm Adjustable diameter / thickness: 0.0 - 4.0 mm

Standard included: Foot Pedal

CE

Durable and powerful drive which does not heat the dough