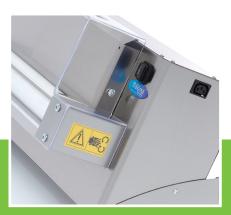

۱m m

- 🐱 24 / 7 SUPPORT & SERVICE
- MMEDIATELY AVAILABLE FROM STOCK

Professional fondant rolling machine Equipped with onerolling pin Quick and easy roll out Dough roller with strong engine Durable and powerful driving mechanism Engine does not heat the dough Equipped with 1 speed Luxury fully stainless steel housing Protective transparent plastic cover With safety switch Separate power button Adjustable with simple knob Placed on 2 wide stainless steel feet Very simple to use Easy to clean