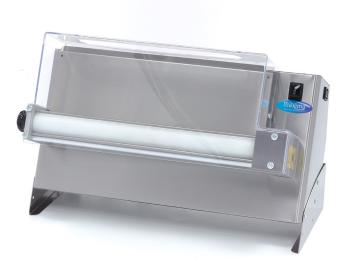

## FONDANT ROLLER

MODEL: SINGLE 50 / 45 CM

۱m m

- 🐱 24 / 7 SUPPORT & SERVICE
- MMEDIATELY AVAILABLE FROM STOCK

Professional fondant rolling machine Equipped with onerolling pin Quick and easy roll out Dough roller with strong engine Durable and powerful driving mechanism Engine does not heat the dough Equipped with 1 speed Luxury fully stainless steel housing Protective transparent plastic cover With safety switch Separate power button Adjustable with simple knob Placed on 2 wide stainless steel feet Very simple to use Easy to clean