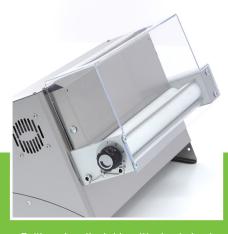

Engine does not heat the dough

Equipped with 1 speed

Luxury fully stainless steel housing

Protective transparent plastic cover

With safety switch

Separate power button

Adjustable with simple knob

Placed on 2 wide stainless steel feet

Very simple to use

Easy to clean

Max. dough weight: 210 - 700 grams

Max. pizza diameter: 26 - 45 cm

Adjustable diameter / thickness: 0.0 - 4.0 mm