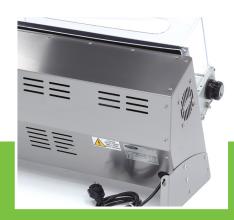

## **SPECIFICATIONS**

Power 250 Watt

Connection 230V / 50Hz / 1phase

Nett Weight 23.0 Kg Gross Weight 27.0 Kg

Machine DimensionsH430 x W650 x D345 mmPackaging DimensionsH500 x W760 x D410 mm

Packaging Volume 0.16 CBM

Engine does not heat the dough

Equipped with 1 speed

Luxury fully stainless steel housing

Protective transparent plastic cover

With safety switch

Separate power button

Adjustable with simple knob

Placed on 2 wide stainless steel feet