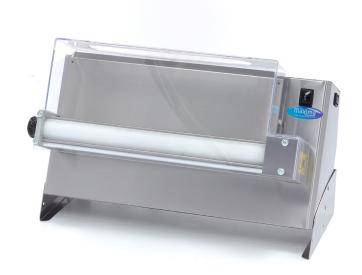

## **DOUGH ROLLER**

MODEL: SINGLE 50 / 45 CM

🕍 TECHNICAL DEPARTMENT & WARRANT\

EXCELLENT CUSTOMER SATISFACTION

Professional dough rolling machine

Equipped with onerolling pin

Quick and easy roll out

Dough roller with strong engine

Durable and powerful driving mechanism

Engine does not heat the dough

Equipped with 1 speed

Luxury fully stainless steel housing

Protective transparent plastic cover

With safety switch

Separate power button

Adjustable with simple knob

Placed on 2 wide stainless steel feet