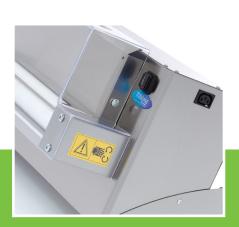

Engine does not heat the dough

Equipped with 1 speed

Luxury fully stainless steel housing

Protective transparent plastic cover

With safety switch

Separate power button

Adjustable with simple knob

Placed on 2 wide stainless steel feet