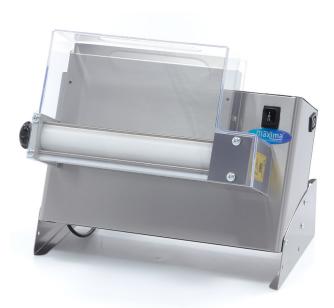

## FONDANT ROLLER

MODEL: SINGLE 32 / 30 CM

- 🖬 HIGH QUALITY / LOW PRICES
- 🖼 24 / 7 SUPPORT & SERVICE
- 🖬 IMMEDIATELY AVAILABLE FROM STOCK
- 🐱 TECHNICAL DEPARTMENT & WARRANT
- 🐱 EXCELLENT CUSTOMER SATISFACTION

Professional fondant rolling machine Equipped with onerolling pin Quick and easy roll out Dough roller with strong engine Durable and powerful driving mechanism Engine does not heat the dough Equipped with 1 speed Luxury fully stainless steel housing Protective transparent plastic cover With safety switch Separate power button Adjustable with simple knob Placed on 2 wide stainless steel feet Very simple to use Easy to clean

Max. dough weight: 80 - 210 grams Max. pizza diameter: 14 - 30 cm Adjustable diameter / thickness: 0.0 - 4.0 mm

**Standard included:** Foot Pedal

Suitable for: Fondant, Pizza -, Pasta -, Bread - & Cake Dough