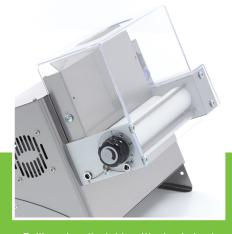

Engine does not heat the dough

Equipped with 1 speed

Luxury fully stainless steel housing

Protective transparent plastic cover

With safety switch

Separate power button

Adjustable with simple knob

Placed on 2 wide stainless steel feet

Very simple to use

Easy to clean

Max. dough weight: 80 - 210 grams

Max. pizza diameter: 14 - 30 cm

Adjustable diameter / thickness: 0.0 - 4.0 mm