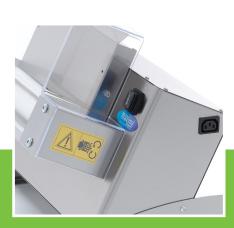

Engine does not heat the dough

Equipped with 1 speed

Luxury fully stainless steel housing

Protective transparent plastic cover

With safety switch

Separate power button

Adjustable with simple knob

Placed on 2 wide stainless steel feet