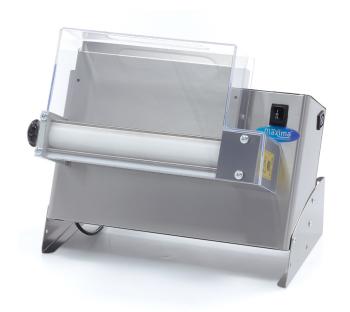

🔟 TECHNICAL DEPARTMENT & WARRANTY

EXCELLENT CUSTOMER SATISFACTION

Professional dough rolling machine

Equipped with onerolling pin

Quick and easy roll out

Dough roller with strong engine

Durable and powerful driving mechanism

Engine does not heat the dough

Equipped with 1 speed

Luxury fully stainless steel housing

Protective transparent plastic cover

With safety switch

Separate power button

Adjustable with simple knob

Placed on 2 wide stainless steel feet

Very simple to use

Easy to clean

Max. dough weight: 80 - 210 grams

Max. pizza diameter: 14 - 30 cm

Adjustable diameter / thickness: 0.0 - 4.0 mm