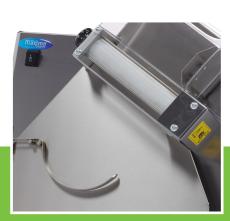

Engine does not heat the dough

Equipped with 2 positions

Luxury fully stainless steel housing

Protective transparent plastic covers

With safety switch

Separate power button

Adjustable with simple knob

Placed on 2 wide stainless steel feet

## Optional:

Foot Pedal Operation

Suitable for: Pizza-, Pasta-Bread - & Cake Dough

 $\in$ 

Both rolling pins are adjustable with simple knob

Durable and powerful drive which does not heat the dough