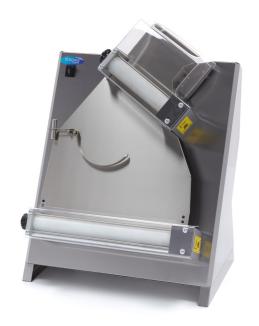

## **DOUGH ROLLER**

MODEL: DOUBLE 42 / 40 CM

🕍 TECHNICAL DEPARTMENT & WARRANT\

EXCELLENT CUSTOMER SATISFACTION

Professional dough rolling machine Equipped with two rolling pins

Quick and easy roll out

Dough roller with strong engine

Durable and powerful driving mechanism

Engine does not heat the dough

Equipped with 2 positions

Luxury fully stainless steel housing

Protective transparent plastic covers

With safety switch

Separate power button

Adjustable with simple knob

Placed on 2 wide stainless steel feet

Very simple to use

Easy to clean

Max. dough weight: 210 - 700 grams

Max. pizza diameter: 26 - 40 cm

Adjustable diameter / thickness: 0.0 - 4.0 mm