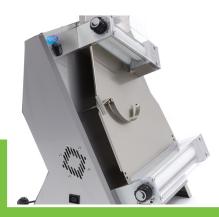

🕍 TECHNICAL DEPARTMENT & WARRANT\

EXCELLENT CUSTOMER SATISFACTION

Professional dough rolling machine Equipped with two rolling pins

Quick and easy roll out

Dough roller with strong engine

Durable and powerful driving mechanism

Engine does not heat the dough

Equipped with 2 positions

Luxury fully stainless steel housing

Protective transparent plastic covers

With safety switch

Separate power button

Adjustable with simple knob

Placed on 2 wide stainless steel feet

## Optional:

Foot Pedal Operation

Suitable for: Pizza-, Pasta-Bread - & Cake Dough

 $\in$ 

Both rolling pins are adjustable with simple knob

Durable and powerful drive which does not heat the dough