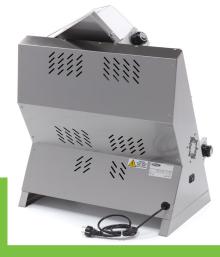

## **SPECIFICATIONS**

Power 250 Watt

Connection 230V / 50Hz / 1phase

Nett Weight 36.0 Kg Gross Weight 42.5 Kg

Machine DimensionsH780 x W580 x D465 mmPackaging DimensionsH855 x W670 x D600 mm

Packaging Volume 0.34 CBM

Engine does not heat the dough

Equipped with 2 positions

Luxury fully stainless steel housing

Protective transparent plastic covers

With safety switch

Separate power button

Adjustable with simple knob

Placed on 2 wide stainless steel feet