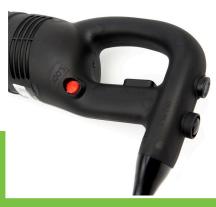

Stainless steel rod

Double bearing inner shaft and knife housing Wear-resistant couplings in rod and engine block

The blade and inner shaft can be disassembled

Variable speed control switch

Optimal whipping and mixing result

**W** EXCELLENT CUSTOMER SATISFACTION

Simple and robust operating switches

 $\epsilon$ 

Ø80mm stainless steel rod

Easy to dismantle and clean