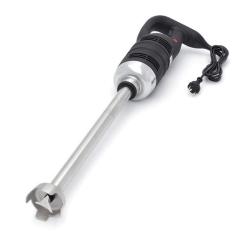

## STICK BLENDER

MODEL: 510 MM

Stainless steel rod

Double bearing inner shaft and knife housing Wear-resistant couplings in rod and engine block

The blade and inner shaft can be disassembled

Variable speed control switch

Optimal whipping and mixing result

Very durable construction Foot diameter: Ø 80 mm Speed: 8,000 - 18,000 RPM Processing capacity: 240L Insertion depth bar: 375 mm

24 / 7 SUPPORT & SERVICE

**☑** IMMEDIATELY AVAILABLE FROM STOCK

🔟 TECHNICAL DEPARTMENT & WARRANT\