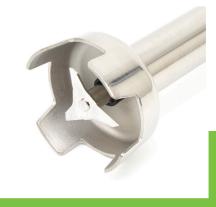

Stainless steel rod

Double bearing inner shaft and knife housing Wear-resistant couplings in rod and engine block

The blade and inner shaft can be disassembled

Variable speed control switch

Optimal whipping and mixing result

Very durable construction Foot diameter: Ø 80 mm Speed: 8,000 - 18,000 RPM Processing capacity: 240L Insertion depth bar: 375 mm

24 / 7 SUPPORT & SERVICE

**☑** IMMEDIATELY AVAILABLE FROM STOCK

🔟 TECHNICAL DEPARTMENT & WARRANT\

**W** EXCELLENT CUSTOMER SATISFACTION

Simple and robust operating switches

 $\epsilon$ 

Ø80mm stainless steel rod

Easy to dismantle and clean