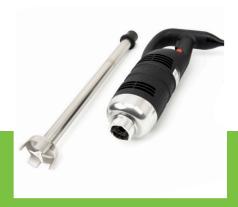

## STICK BLENDER

MODEL: 510 MM

Packaging Material Carton Box with Foam

 HS Customs Code
 85094000

 EAN Code
 8719632129738

 Article Number
 08410125

Professional stick blender Powerful and durable motor

Ventilated motor with thermal overload protection

Stainless steel rod

Double bearing inner shaft and knife housing Wear-resistant couplings in rod and engine block

The blade and inner shaft can be disassembled

Variable speed control switch

Optimal whipping and mixing result