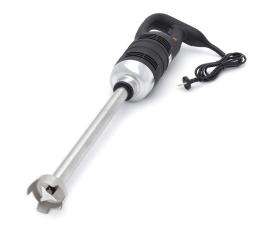

## STICK BLENDER

MODEL: 460 MM

Packaging Material Carton Box with Foam

 HS Customs Code
 85094000

 EAN Code
 8719632129721

 Article Number
 08410120

Professional stick blender Powerful and durable motor

Ventilated motor with thermal overload protection

Stainless steel rod

Double bearing inner shaft and knife housing Wear-resistant couplings in rod and engine block The blade and inner shaft can be disassembled

Variable speed control switch
Optimal whipping and mixing result

Very durable construction Foot diameter: Ø 80 mm Speed: 8,000 - 18,000 RPM Processing capacity: 200L Insertion depth bar: 340 mm

- 🛂 HIGH QUALITY / LOW PRICES
- 24 / 7 SUPPORT & SERVICE
- **™** IMMEDIATELY AVAILABLE FROM STOCK
- TECHNICAL DEPARTMENT & WARRANT\
- **W** EXCELLENT CUSTOMER SATISFACTION