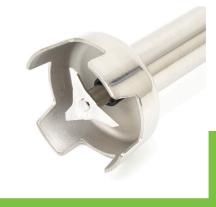

Stainless steel rod

Double bearing inner shaft and knife housing Wear-resistant couplings in rod and engine block The blade and inner shaft can be disassembled

Variable speed control switch
Optimal whipping and mixing result

Very durable construction Foot diameter: Ø 80 mm Speed: 8,000 - 18,000 RPM Processing capacity: 200L Insertion depth bar: 340 mm

- 🛂 HIGH QUALITY / LOW PRICES
- 24 / 7 SUPPORT & SERVICE
- **™** IMMEDIATELY AVAILABLE FROM STOCK
- TECHNICAL DEPARTMENT & WARRANT\
- **W** EXCELLENT CUSTOMER SATISFACTION