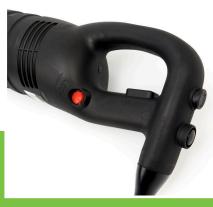

Simple and robust operating switches

 $\epsilon$ 

Ø80mm stainless steel rod

Easy to dismantle and clean