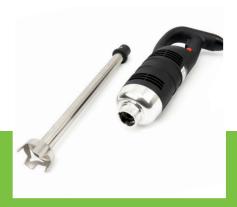

## STICK BLENDER

MODEL: 460 MM

Stainless steel rod

Double bearing inner shaft and knife housing Wear-resistant couplings in rod and engine block The blade and inner shaft can be disassembled

Variable speed control switch
Optimal whipping and mixing result