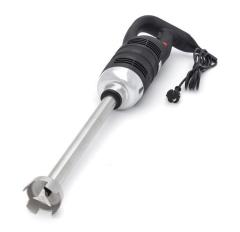

## STICK BLENDER

MODEL: 410 MM

Packaging Material Carton Box with Foam

 HS Customs Code
 85094000

 EAN Code
 8719632129714

 Article Number
 08410115

Professional stick blender Powerful and durable motor

Ventilated motor with thermal overload protection

Stainless steel rod

Double bearing inner shaft and knife housing Wear-resistant couplings in rod and engine block The blade and inner shaft can be disassembled

Variable speed control switch

Optimal whipping and mixing result Very durable construction

Foot diameter: Ø 80 mm Speed: 8,000 - 18,000 RPM Processing capacity: 140L Insertion depth bar: 305 mm

- 🛂 HIGH QUALITY / LOW PRICES
- 24 / 7 SUPPORT & SERVICE
- **☑** IMMEDIATELY AVAILABLE FROM STOCK
- 🕍 TECHNICAL DEPARTMENT & WARRANT\
- **™** EXCELLENT CUSTOMER SATISFACTION