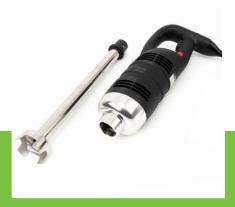

## STICK BLENDER

MODEL: 410 MM

Packaging Material Carton Box with Foam

 HS Customs Code
 85094000

 EAN Code
 8719632129714

 Article Number
 08410115

Professional stick blender Powerful and durable motor

Ventilated motor with thermal overload protection

Stainless steel rod

Double bearing inner shaft and knife housing Wear-resistant couplings in rod and engine block The blade and inner shaft can be disassembled

Variable speed control switch

Optimal whipping and mixing result Very durable construction

Foot diameter: Ø 80 mm Speed: 8,000 - 18,000 RPM Processing capacity: 140L Insertion depth bar: 305 mm

- 🛂 HIGH QUALITY / LOW PRICES
- 24 / 7 SUPPORT & SERVICE
- **☑** IMMEDIATELY AVAILABLE FROM STOCK
- 🕍 TECHNICAL DEPARTMENT & WARRANT\
- **™** EXCELLENT CUSTOMER SATISFACTION