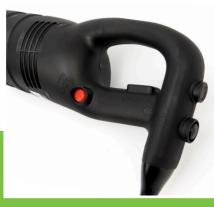

Stainless steel rod

Double bearing inner shaft and knife housing Wear-resistant couplings in rod and engine block The blade and inner shaft can be disassembled

Variable speed control switch

Optimal whipping and mixing result Very durable construction

Simple and robust operating switches

 $\epsilon$ 

Ø80mm stainless steel rod

Easy to dismantle and clean