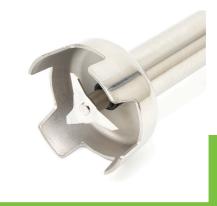

Stainless steel rod

Double bearing inner shaft and knife housing Wear-resistant couplings in rod and engine block The blade and inner shaft can be disassembled

Variable speed control switch

Optimal whipping and mixing result Very durable construction

Foot diameter: Ø 80 mm Speed: 8,000 - 18,000 RPM Processing capacity: 140L Insertion depth bar: 305 mm

- 🛂 HIGH QUALITY / LOW PRICES
- 24 / 7 SUPPORT & SERVICE
- **☑** IMMEDIATELY AVAILABLE FROM STOCK
- 🕍 TECHNICAL DEPARTMENT & WARRANT\
- **™** EXCELLENT CUSTOMER SATISFACTION

Simple and robust operating switches

 $\epsilon$ 

Ø80mm stainless steel rod

Easy to dismantle and clean