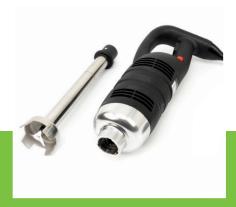

Stainless steel rod

Double bearing inner shaft and knife housing Wear-resistant couplings in rod and engine block

The blade and inner shaft can be disassembled

Variable speed control switch

Optimal whipping and mixing result

Very durable construction Foot diameter: Ø 80 mm Speed: 8,000 - 18,000 RPM Processing capacity: 60L Insertion depth bar: 235 mm

24 / 7 SUPPORT & SERVICE

**™** IMMEDIATELY AVAILABLE FROM STOCK

🔟 TECHNICAL DEPARTMENT & WARRANT\