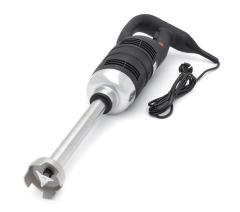

## STICK BLENDER

MODEL: 310 MM

Packaging Material Carton Box with Foam

 HS Customs Code
 85094000

 EAN Code
 8719632129707

 Article Number
 08410110

Professional stick blender Powerful and durable motor

Ventilated motor with thermal overload protection

Stainless steel rod

Double bearing inner shaft and knife housing Wear-resistant couplings in rod and engine block

The blade and inner shaft can be disassembled

Variable speed control switch

Optimal whipping and mixing result

Very durable construction Foot diameter: Ø 80 mm Speed: 8,000 - 18,000 RPM Processing capacity: 60L Insertion depth bar: 235 mm

24 / 7 SUPPORT & SERVICE

**™** IMMEDIATELY AVAILABLE FROM STOCK

🔟 TECHNICAL DEPARTMENT & WARRANT\