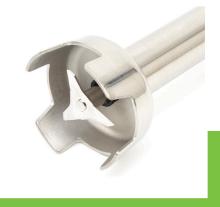

Stainless steel rod

Double bearing inner shaft and knife housing Wear-resistant couplings in rod and engine block

The blade and inner shaft can be disassembled

Variable speed control switch

Optimal whipping and mixing result

Very durable construction Foot diameter: Ø 80 mm Speed: 8,000 - 18,000 RPM Processing capacity: 60L Insertion depth bar: 235 mm

24 / 7 SUPPORT & SERVICE

**™** IMMEDIATELY AVAILABLE FROM STOCK

🔟 TECHNICAL DEPARTMENT & WARRANT\

**W** EXCELLENT CUSTOMER SATISFACTION

Simple and robust operating switches

 $\epsilon$ 

Ø80mm stainless steel rod

Easy to dismantle and clean