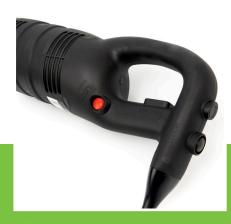

**W** EXCELLENT CUSTOMER SATISFACTION

Simple and robust operating switches

 $\epsilon$ 

Ø80mm stainless steel rod

Easy to dismantle and clean