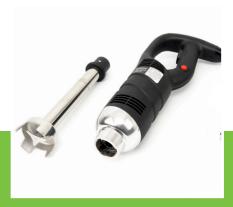

Stainless steel rod

Double bearing inner shaft and knife housing Wear-resistant couplings in rod and engine block

The blade and inner shaft can be disassembled

Variable speed control switch Optimal whipping and mixing result

Very durable construction Foot diameter: Ø 80 mm Speed: 4,000 - 16,000 RPM Processing capacity: 30L Insertion depth bar: 200 mm

24 / 7 SUPPORT & SERVICE

**™** IMMEDIATELY AVAILABLE FROM STOCK

🕍 TECHNICAL DEPARTMENT & WARRANTY

**™** EXCELLENT CUSTOMER SATISFACTION

Simple and robust operating switches

 $\epsilon$ 

Ø80mm stainless steel rod

Easy to dismantle and clean