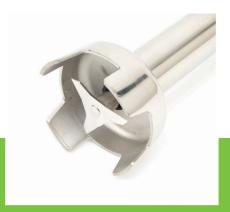

Stainless steel rod

Double bearing inner shaft and knife housing Wear-resistant couplings in rod and engine block

The blade and inner shaft can be disassembled

Variable speed control switch Optimal whipping and mixing result

Very durable construction Foot diameter: Ø 80 mm Speed: 4,000 - 16,000 RPM Processing capacity: 30L Insertion depth bar: 200 mm

24 / 7 SUPPORT & SERVICE

**™** IMMEDIATELY AVAILABLE FROM STOCK

🕍 TECHNICAL DEPARTMENT & WARRANTY

**™** EXCELLENT CUSTOMER SATISFACTION

Simple and robust operating switches

 $\epsilon$ 

Ø80mm stainless steel rod

Easy to dismantle and clean