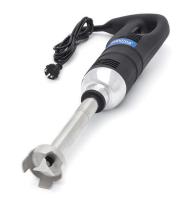

## STICK BLENDER

MODEL: 260 MM

Packaging Material Carton Box with Foam

 HS Customs Code
 85094000

 EAN Code
 8719632129691

 Article Number
 08410105

Professional stick blender Powerful and durable motor

Ventilated motor with thermal overload protection

Stainless steel rod

Double bearing inner shaft and knife housing Wear-resistant couplings in rod and engine block

The blade and inner shaft can be disassembled

Variable speed control switch Optimal whipping and mixing result

Very durable construction Foot diameter: Ø 80 mm Speed: 4,000 - 16,000 RPM Processing capacity: 30L Insertion depth bar: 200 mm

24 / 7 SUPPORT & SERVICE

**™** IMMEDIATELY AVAILABLE FROM STOCK

🕍 TECHNICAL DEPARTMENT & WARRANTY