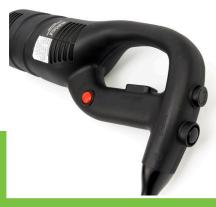

Stainless steel rod

Double bearing inner shaft and knife housing Wear-resistant couplings in rod and engine block

The blade and inner shaft can be disassembled

Variable speed control switch Optimal whipping and mixing result

**™** EXCELLENT CUSTOMER SATISFACTION

Simple and robust operating switches

 $\epsilon$ 

Ø80mm stainless steel rod

Easy to dismantle and clean