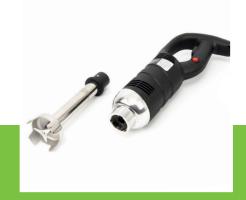

3.8 Kg 4.4 Kg H100 x W655 x D260 mm H115 x W560 x D290 mm 0.02 CBM Carton Box with Foam 35094000 3719632129684 Professional stick blender Powerful and durable motor Ventilated motor with thermal overload protection Stainless steel rod Double bearing inner shaft and knife housing Wear-resistant couplings in rod and engine block The blade and inner shaft can be disassembled Variable speed control switch Optimal whipping and mixing result Very durable construction Foot diameter: ø 80 mm Speed: 4,000 - 16,000 RPM Processing capacity: 20L Insertion depth bar: 167 mm

- HIGH QUALITY / LOW PRICES
- 🖼 24 / 7 SUPPORT & SERVICE
- MMEDIATELY AVAILABLE FROM STOCK
- TECHNICAL DEPARTMENT & WARRANT
- EXCELLENT CUSTOMER SATISFACTION





Simple and robust operating switches



Ø80mm stainless steel roo



Easy to dismantle and clean