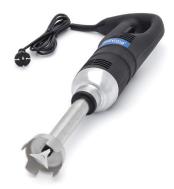

## **STICK BLENDER**

MODEL: 210 MM

450 Watt 230V / 50Hz / 1phase 3.8 Kg 4.4 Kg H100 x W655 x D260 mm H115 x W560 x D290 mm 0.02 CBM Carton Box with Foam 35094000 3719632129684 Professional stick blender Powerful and durable motor Ventilated motor with thermal overload protection Stainless steel rod Double bearing inner shaft and knife housing Wear-resistant couplings in rod and engine block The blade and inner shaft can be disassembled Variable speed control switch Optimal whipping and mixing result Very durable construction Foot diameter: ø 80 mm Speed: 4,000 - 16,000 RPM Processing capacity: 20L Insertion depth bar: 167 mm