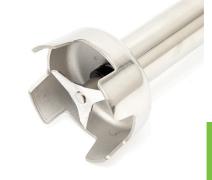

450 Watt 230V / 50Hz / 1phase 3.8 Kg 4.4 Kg H100 x W655 x D260 mm H115 x W560 x D290 mm 0.02 CBM Carton Box with Foam 35094000 3719632129684 Professional stick blender Powerful and durable motor Ventilated motor with thermal overload protection Stainless steel rod Double bearing inner shaft and knife housing Wear-resistant couplings in rod and engine block The blade and inner shaft can be disassembled Variable speed control switch Optimal whipping and mixing result Very durable construction Foot diameter: ø 80 mm Speed: 4,000 - 16,000 RPM Processing capacity: 20L Insertion depth bar: 167 mm