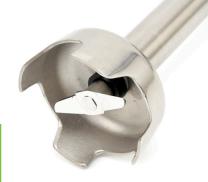

|
| EAN Code             | 8719632129653        |
| Article Number       | 08410000             |
|                      |                      |

Professional stick blender Powerful and durable motor Ventilated motor with thermal overload protection Stainless steel rod Double bearing inner shaft and knife housing Wear-resistant couplings in rod and engine block The blade and inner shaft can be disassembled Variable speed control switch Optimal whipping and mixing result Very durable construction Hygienic design Speed: 6,000 - 20,000 RPM Processing capacity: 10L Insertion depth bar: 150 mm

- 🐱 HIGH QUALITY / LOW PRICES
- 🖼 24 / 7 SUPPORT & SERVICE
- 🖬 IMMEDIATELY AVAILABLE FROM STOCK
- Markant & WARRANT
- EXCELLENT CUSTOMER SATISFACTION





Simple and robust operating switches



Ø70mm stainless steel roo



Easy to dismantle and clear