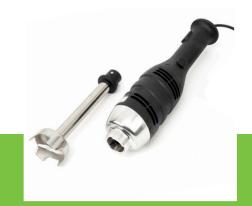

Professional stick blender Powerful and durable motor Ventilated motor with thermal overload protection Stainless steel rod Double bearing inner shaft and knife housing Wear-resistant couplings in rod and engine block The blade and inner shaft can be disassembled Variable speed control switch Optimal whipping and mixing result Very durable construction Hygienic design Speed: 6,000 - 20,000 RPM Processing capacity: 10L Insertion depth bar: 150 mm