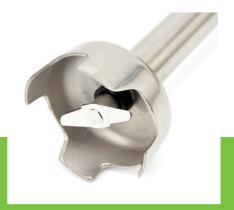

Stainless steel rod

Double bearing inner shaft and knife housing Wear-resistant couplings in rod and engine block

The blade and inner shaft can be disassembled

Variable speed control switch Optimal whipping and mixing result

Very durable construction Foot diameter: Ø 70 mm Speed: 6,000 - 20,000 RPM Processing capacity: 10L Insertion depth bar: 150 mm

- HIGH QUALITY / LOW PRICES
- 24 / 7 SUPPORT & SERVICE
- **™** IMMEDIATELY AVAILABLE FROM STOCK
- 🕍 TECHNICAL DEPARTMENT & WARRANT\
- **™** EXCELLENT CUSTOMER SATISFACTION