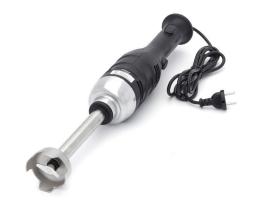

## STICK BLENDER

MODEL: 198 MM

## **SPECIFICATIONS**

Power 280 Watt

**Connection** 230V / 50Hz / 1phase

Nett Weight 2.6 Kg Gross Weight 2.8 Kg

Machine DimensionsH90 x W570 x D90 mmPackaging DimensionsH98 x W467 x D177 mm

Packaging Volume 0.01 CBM

Packaging Material Carton Box with Foam

 HS Customs Code
 85094000

 EAN Code
 8719632129653

 Article Number
 08410000

Professional stick blender
Powerful and durable motor

Ventilated motor with thermal overload protection