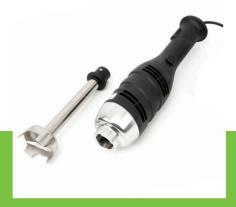

Packaging Material Carton Box with Foam

 HS Customs Code
 85094000

 EAN Code
 8719632129653

 Article Number
 08410000

Professional stick blender
Powerful and durable motor

Ventilated motor with thermal overload protection

Stainless steel rod

Double bearing inner shaft and knife housing Wear-resistant couplings in rod and engine block

The blade and inner shaft can be disassembled

Variable speed control switch Optimal whipping and mixing result

Very durable construction Foot diameter: Ø 70 mm Speed: 6,000 - 20,000 RPM Processing capacity: 10L Insertion depth bar: 150 mm

- HIGH QUALITY / LOW PRICES
- 24 / 7 SUPPORT & SERVICE
- **™** IMMEDIATELY AVAILABLE FROM STOCK
- 🕍 TECHNICAL DEPARTMENT & WARRANT\
- **™** EXCELLENT CUSTOMER SATISFACTION