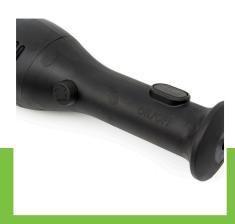

Simple and robust operating switches

 $\epsilon$ 

Ø70mm stainless steel rod

Easy to dismantle and clean